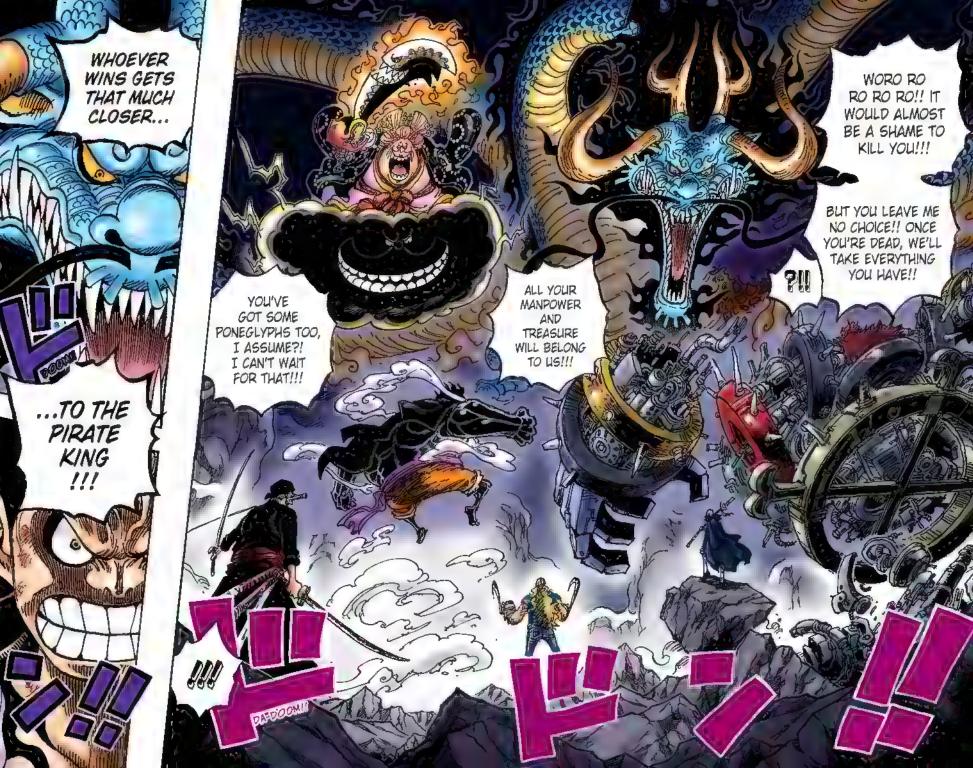

# Story . 55tb.

After two years of hard training, the Straw Hat pirates are back together, first at the Sabaody Archipelago and then through Fish-Man Island to their next stage: the New World!!

Luffy and crew ally with Momonosuke's faction in order to defeat Kaldo, one of the Four Emperors. They overcome hurdles to recruit allies for the raid, but the spy Kanjuro reveals his treachery and kidnaps Momonosuke. The allied

forces chase after him and decide to launch a sneak attack. With new powerful friends in tow, the raid on Onigashima begins!! While the Emperor's followers block the way on the Island, Kaido's daughter Yamato shows up and swears to fight on Luffy's side. The Red-Scabbards samural face off against Kaido on the roof of the castle, fighting to avenge their beloved Lord Oden. But Kaido steadily gains the upper hand... Luffy and others are heading for the roof too, but Kaido's henchman stand in their way.